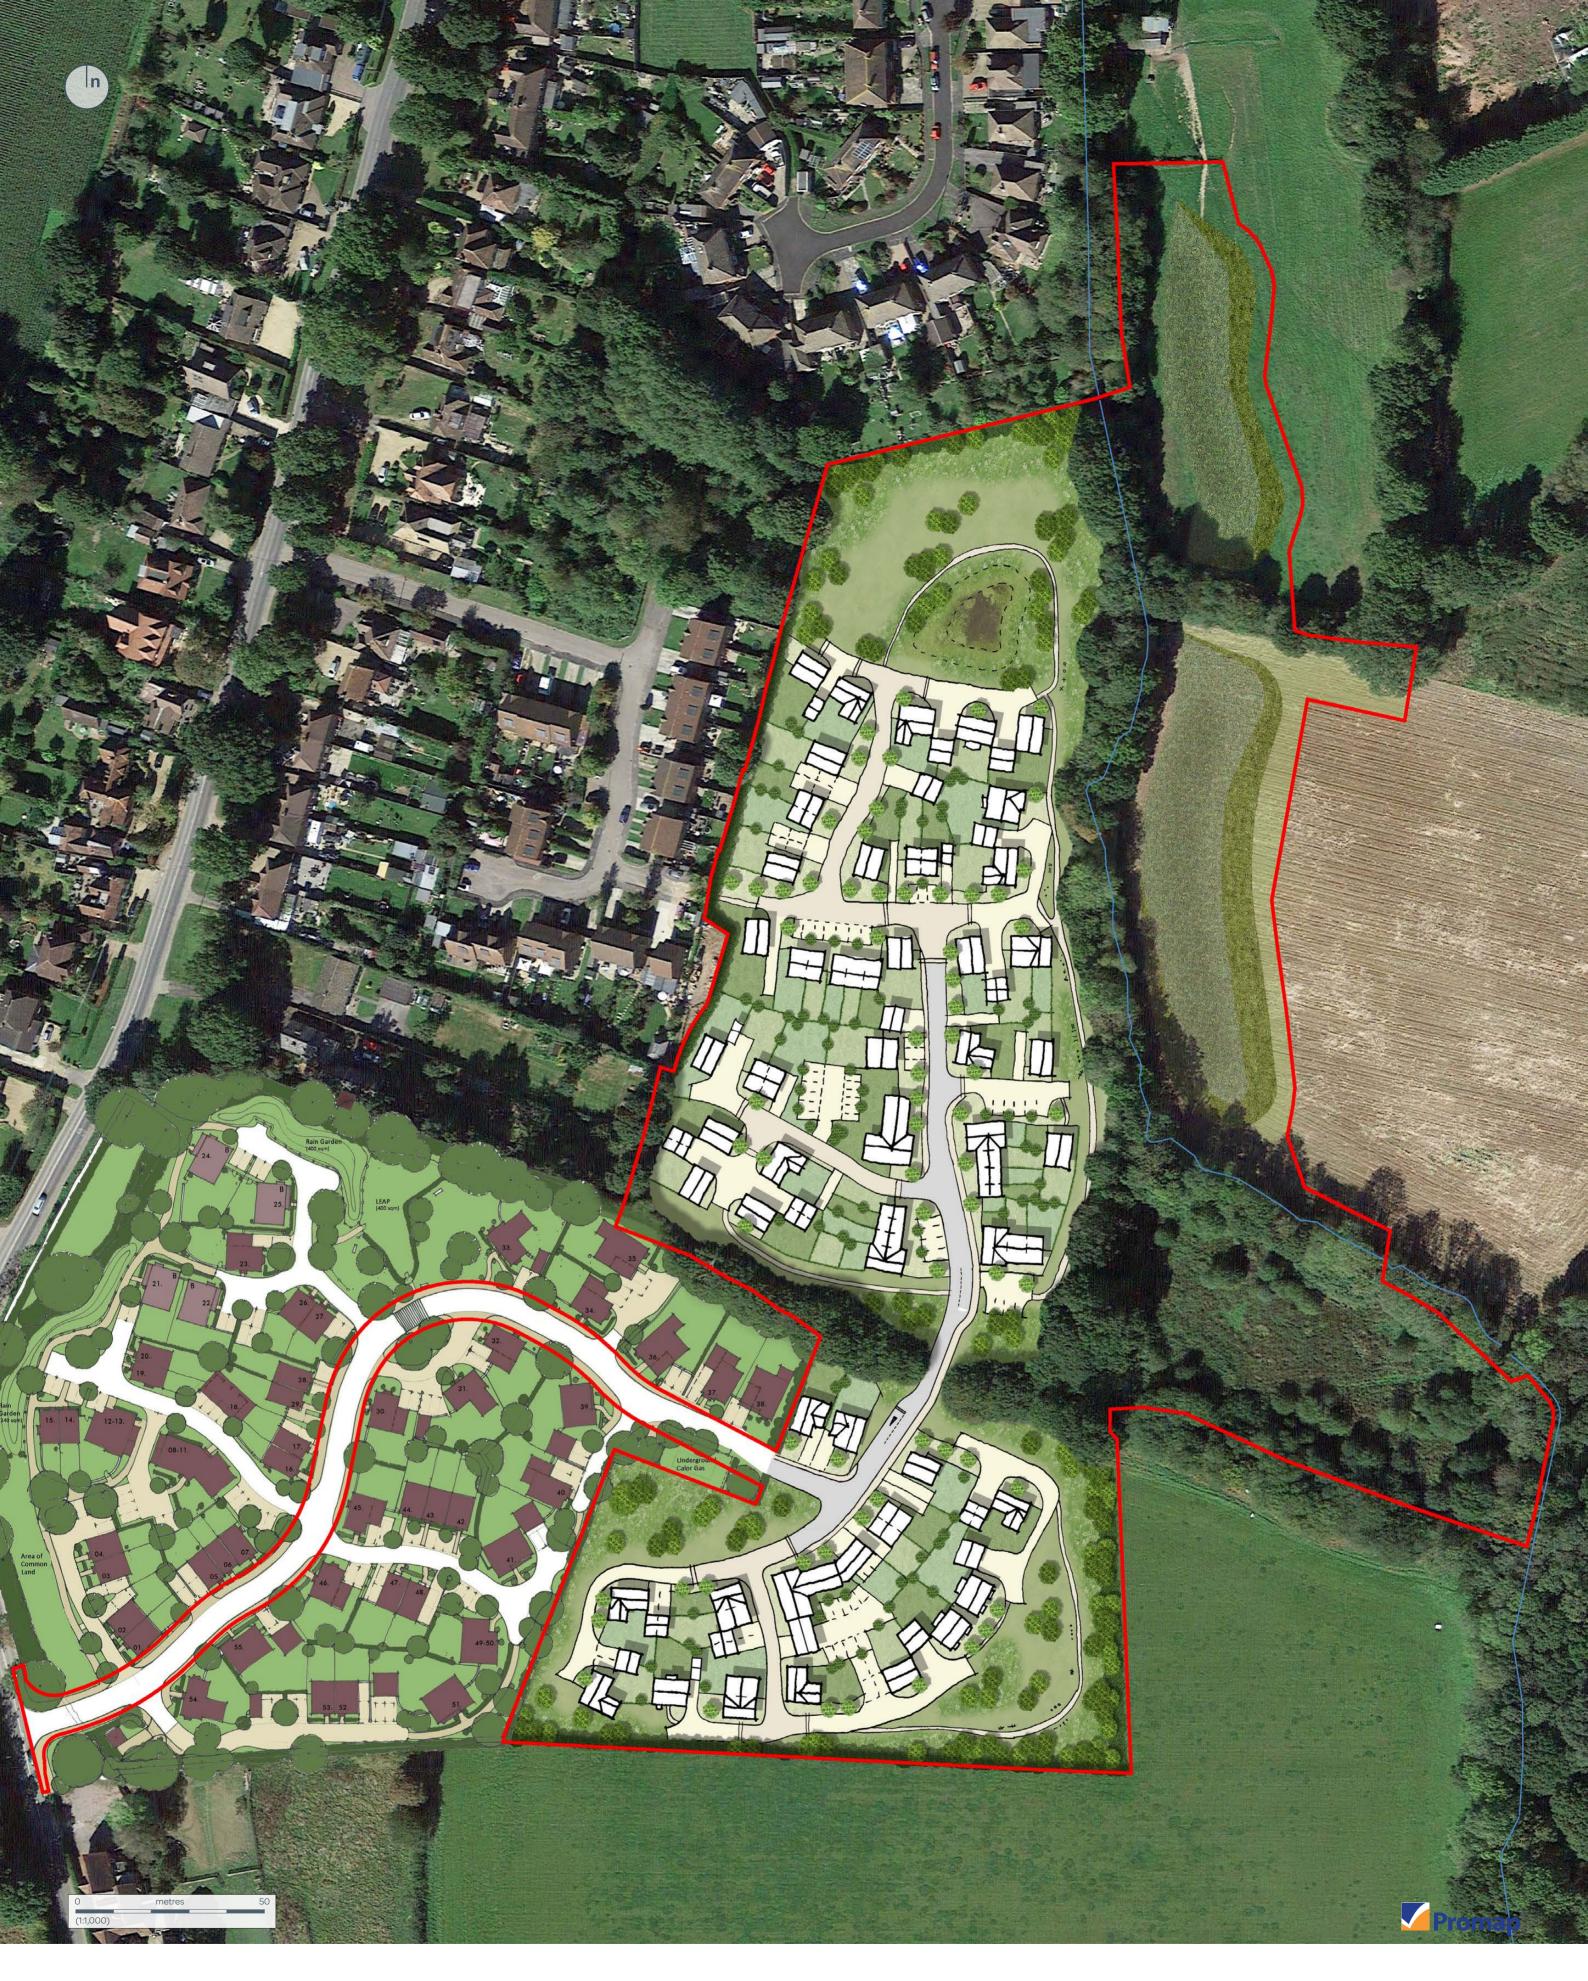

| CLIENT            |                   |            |  |
|-------------------|-------------------|------------|--|
| Catsesby Estates  | 6                 |            |  |
| PROJECT           |                   |            |  |
| Land East of Loxy | wood Road, Alfold |            |  |
| DRAWING:          |                   |            |  |
| Illustrative Ma   | asterplan         |            |  |
| PROJECT NO.       | STATUS            |            |  |
| CATQ3020          | Final             |            |  |
| DRAWING NO.       | SCALE             |            |  |
| 3001              | 1:1,000 @ A2      | _          |  |
| REVISION          | DATE              | CHECKED BY |  |
| 04                | 07.05.19          | LA         |  |